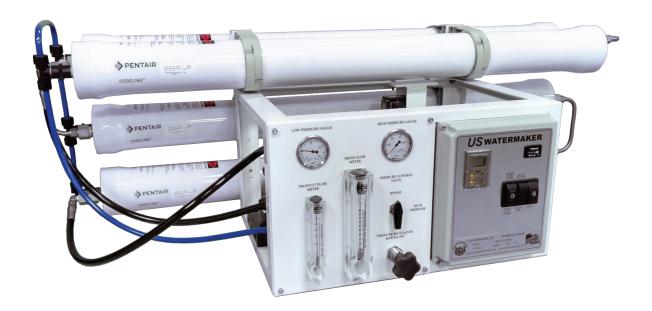

## Workboat 5 Series

The *US*watermaker Workboat 5 Series is a frame mounted semi-modular or modular unit designed for all vessels. This rugged but attractive series can be installed in workboats, fishing vessels, and tugs, but is more than suitable for luxury yachts or land based applications where commercial systems are needed.

**USWATERMAKER** systems are built utilizing high quality materials to ensure long life in the rough seawater environment. US Watermaker Workboat units are designed for 24/7 commercial duty, ease of operation and maintenance with accessibility that is second to none.

## **Standard equipment includes:**

- Digital Water Quality Monitoring
- CAT PUMPS® 316SS Pump Head
- CAT PUMPS® Regulating Valve
- NAB Centrifugal Boost Pump
- Automatic Fresh Water Flush System
- Powder Coated Aluminum Frame
- Glycerin Filled Pressure Gauges
- Pre-filtration (Commercial Filter Housings)

AVAILABLE CAPACITIES: 2,000-4,000 GPD

| WORKBOAT 5 SE                 | RIES <i>US</i> WATERMAKER, INC.                                                                                                                       |
|-------------------------------|-------------------------------------------------------------------------------------------------------------------------------------------------------|
|                               |                                                                                                                                                       |
| Production Capacity (GPD)     | 2,000 to 4,000 GPD                                                                                                                                    |
| Raw Water Flow                | 5.0 to 7.4 GPM                                                                                                                                        |
| Pre-filter                    | Commercial 5 & 25 Micron                                                                                                                              |
| Motor TEFC Close Coupled      | 3 HP or 5 HP                                                                                                                                          |
| Phase                         | Single or Three Phase                                                                                                                                 |
| Volts                         | 230 (3 HP Single Phase) 13.2 Amps<br>208, 230 or 460 (3 HP Three Phase) 9, 8.6 or 4.3 Amps<br>208, 230 or 460 (5 HP Three Phase) 15, 13.2 or 6.6 Amps |
| Frame Dimensions              | 14.5" High x 26" Wide x 18" Deep                                                                                                                      |
| Dimensions w/ Membranes       | 20" High x 63" Wide x 28" Deep (4 Housings)                                                                                                           |
| Weight                        | Approximately 300 lbs                                                                                                                                 |
| High Pressure Pump            | CAT PUMPS® 5CP, 316 Stainless Steel Pump Head                                                                                                         |
| High Pressure Control         | Adjustable Pressure Regulator and Safety Switch                                                                                                       |
| Low Pressure Control          | Low Pressure Safety Switch                                                                                                                            |
| Pressure Vessels              | Composite                                                                                                                                             |
| Membranes                     | Seawater 4040                                                                                                                                         |
| Operating Pressures           | 850 PSI                                                                                                                                               |
| Feed Pump                     | Ampco NAB Centrifugal Pump                                                                                                                            |
| Feed Pressure                 | 2 PSI Minimum                                                                                                                                         |
| Raw Water Connection          | ¾" Hose Barb                                                                                                                                          |
| Waste Water Connection        | 1" Hose Barb                                                                                                                                          |
| Product Water Connection      | ¾" Hose Barb, ½" NPT                                                                                                                                  |
| Fresh Water Flush (Automatic) | ½" Hose Barb, ¼" NPT                                                                                                                                  |